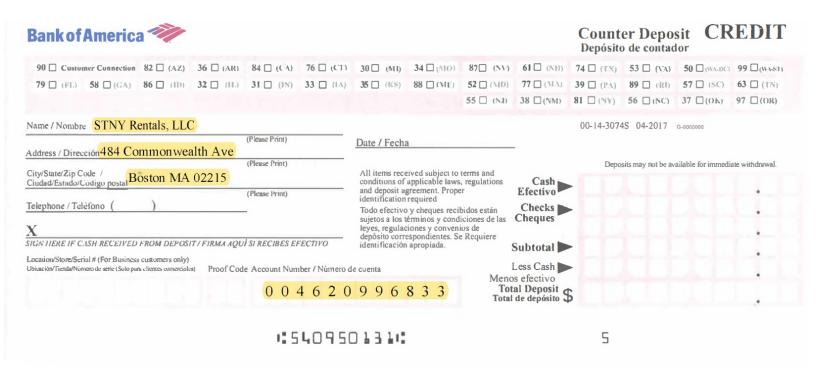

### **Methods of Payment:**

Please send proof of payment when payment has been made so that we can confirm the amount that processes. Please allow 1-7 business days for payment to process and to be cleared.

- Zelle, Mobile Banking App
  Send to accounting@STNYRentals.com
- Deposit cash, cashier's check or money order at a local Bank of America branch. See photo below:

Wire Transfers. See next page for more information.

#### WIRE TRANSFER INFORMATION

ACCOUNT NAME: STNY RENTALS, LLC

BANK NAME: BANK OF AMERICA, N.A.

BANK ADDRESS: 100 WEST 33<sup>RD</sup> STREET

NEW YORK, NY 10001

ACCOUNT NUMBER: 004620996833

ROUTING NUMBER: 026009593